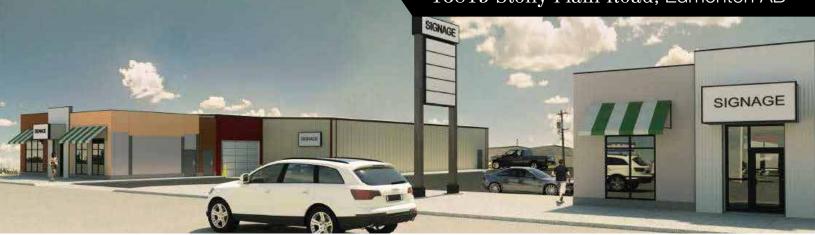

# 16815 Stony Plain Road

Edmonton, Alberta

### **Property Features**

- Retail strip mall with direct exposure to Stony Plain Road
- Income-producing, fully-fixtured carwash with over 30 years of history with 10 year lease in place
- Redeveloped in 2018
- Retail bays from 1,250 sq.ft. to 6,250 sq.ft.
- Direct exposure to Stony Plain Road
- Fully sprinklered
- Over to 42,000 vehicles per day (2018 City of Edmonton, Stony Plain Road West of 167 Street & 170 Street North of Stony Plain Road)
- Directly across the street from Mayfield Common
- CB2 General Business zoning