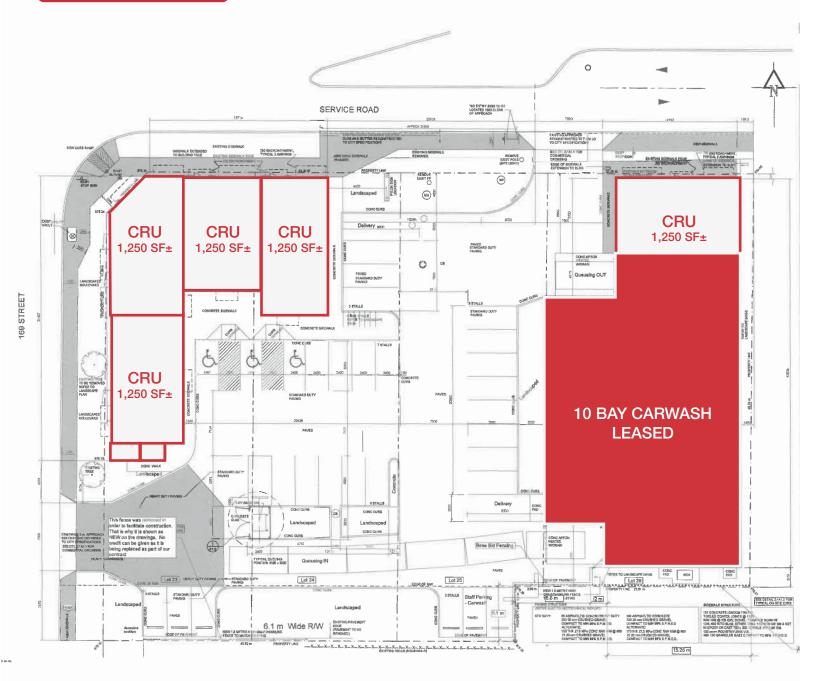

### **Property Features**

- Retail strip mall with direct exposure to Stony Plain Road
- Income-producing, fully-fixtured carwash with over 30 years of history with 10 year lease in place
- Redeveloped in 2018
- Retail bays from 1,250 sq.ft. to 6,250 sq.ft.
- Direct exposure to Stony Plain Road
- Fully sprinklered
- Over to 42,000 vehicles per day (2018 City of Edmonton, Stony Plain Road West of 167 Street & 170 Street North of Stony Plain Road)
- Directly across the street from Mayfield Common
- CB2 General Business zoning

#### FOR SALE

| RETAIL BAYS AND TURN-KEY CARWASH |                                                                                          |
|----------------------------------|------------------------------------------------------------------------------------------|
| SIZE                             | 6,250 sq.ft. retail<br><u>7,500 sq.ft. fully fixtured carwash</u><br>13,750 sq.ft. total |
| SITE SIZE                        | 0.88 acres                                                                               |
| SALE PRICE                       | Call listing agent                                                                       |
| PROPERTY<br>TAXES                | \$63,541.75 (2020)                                                                       |