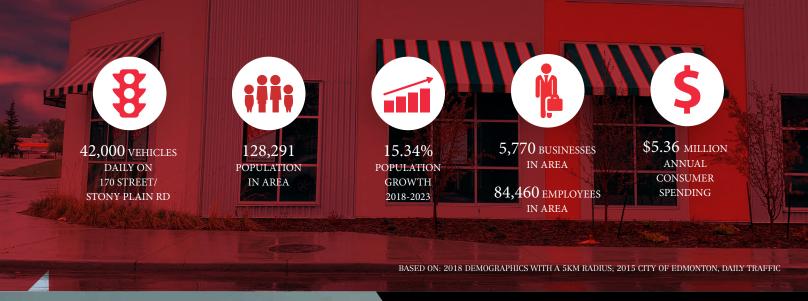

### **Property Features**

- Retail strip mall with direct exposure to Stony Plain Road
- Income-producing, fully-fixtured carwash with over 30 years of history with 10 year lease in place
- Redeveloped in 2018
- Retail bays from 1,250 sq.ft. to 6,250 sq.ft.
- Direct exposure to Stony Plain Road
- Fully sprinklered
- Over to 42,000 vehicles per day (2018 City of Edmonton, Stony Plain Road West of 167 Street & 170 Street North of Stony Plain Road)
- Directly across the street from Mayfield Common
- CB2 General Business zoning