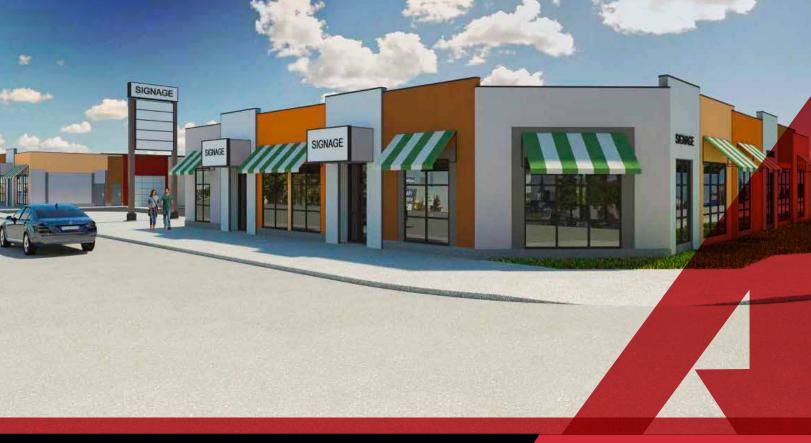

### **Property Features**

- Retail strip mall with direct exposure to Stony Plain Road
- Income-producing, fully-fixtured carwash with over 30 years of history with 10 year lease in place
- Redeveloped in 2018
- Retail bays from 1,250 sq.ft. to 6,250 sq.ft.
- Direct exposure to Stony Plain Road
- Fully sprinklered
- Over to 42,000 vehicles per day (2018 City of Edmonton, Stony Plain Road West of 167 Street & 170 Street North of Stony Plain Road)
- Directly across the street from Mayfield Common
- CB2 General Business zoning